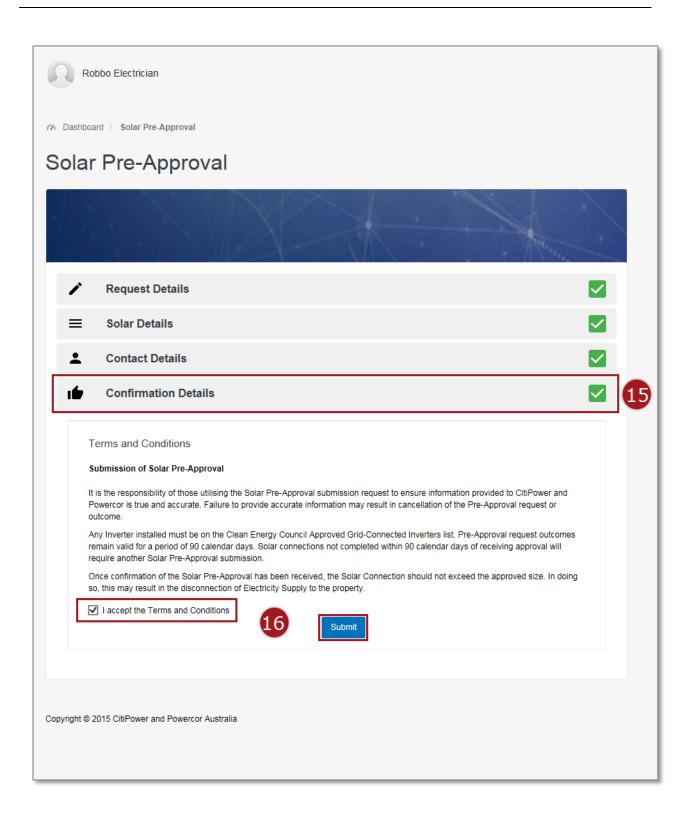

## Step 14Select the "Confirmation Details" grey banner.<br/>Note: There should be green tick icons in the "Request Details",<br/>"Solar Details" and "Contact Details" banners.

Step 15Read and accept "Terms and Conditions" then select "Submit".<br/>Note: The "Submit" button will only appear once the check box for<br/>"Terms and Conditions" has been selected.

| Jashboard / Solar Pre-Approval                                                                                                                                                                                                                                                                                               |     |  |
|------------------------------------------------------------------------------------------------------------------------------------------------------------------------------------------------------------------------------------------------------------------------------------------------------------------------------|-----|--|
| olar Pre-Approval                                                                                                                                                                                                                                                                                                            |     |  |
|                                                                                                                                                                                                                                                                                                                              | A A |  |
| Request Details                                                                                                                                                                                                                                                                                                              |     |  |
| ■ Solar Details                                                                                                                                                                                                                                                                                                              |     |  |
| L Contact Details                                                                                                                                                                                                                                                                                                            |     |  |
| Confirmation Details                                                                                                                                                                                                                                                                                                         |     |  |
| Terms and Conditions Submission of Solar Pre-Approval It is the responsibility of those utilising the Solar Pre-Approval submission request to ensure information provided to CitiPower and Powercor is true and accurate. Failure to provide accurate information may result in cancellation of the Pre-Approval request or |     |  |
| Any Inverter installed must be on the Clean Energy Council Approved Grid-Connected Inverters list. Pre-Approval request outcomes remain valid for a period of 90 calendar days. Solar connections not completed within 90 calendar days of receiving approval will require another Solar Pre-Approval submission.            |     |  |
| Once confirmation of the Solar Pre-Approval has been received, the Solar Connection should not exceed the approved size. In doing so, this may result in the disconnection of Electricity Supply to the property.                                                                                                            |     |  |
| I accept the Terms and Conditions                                                                                                                                                                                                                                                                                            |     |  |
|                                                                                                                                                                                                                                                                                                                              |     |  |