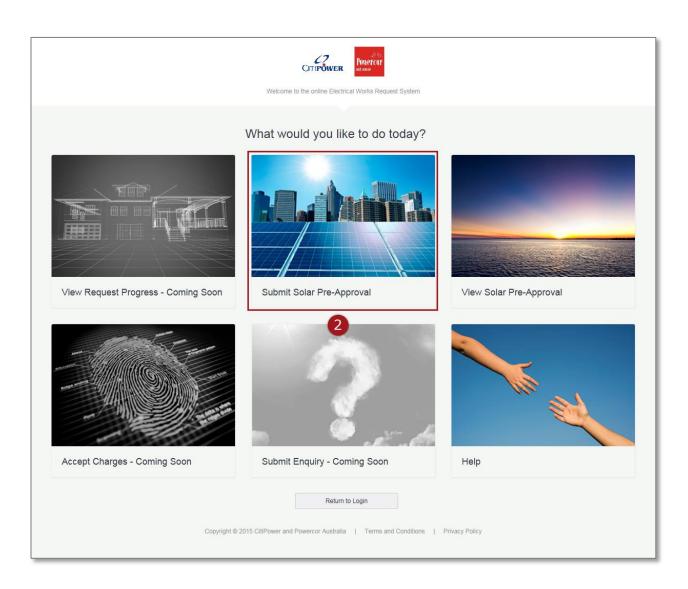

### Step 2From the Guest Dashboard select "Submit Solar Pre-Approval".Note: You can click on the picture or the text.