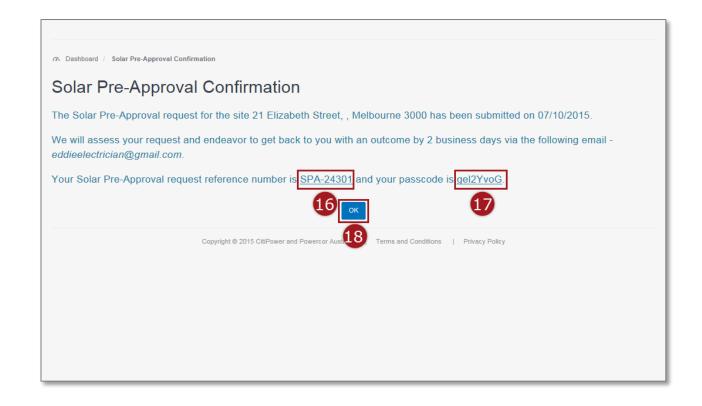

Upon submission of the SPA Request form you will be taken to the confirmation page.

Your request outcome will always be taken offline for assessment since it is a new property. The CitiPower and Powercor team will endeavor to get back to you within 2 business days.

| Ch Dashboard / Solar Pre-Approval Confirmation                                                                                                          |
|---------------------------------------------------------------------------------------------------------------------------------------------------------|
| Solar Pre-Approval Confirmation                                                                                                                         |
| The Solar Pre-Approval request for the site 21 Elizabeth Street, , Melbourne 3000 has been submitted on 07/10/2015.                                     |
| We will assess your request and endeavor to get back to you with an outcome by 2 business days via the following email -<br>eddieelectrician@gmail.com. |
| Your Solar Pre-Approval request reference number is <u>SPA-24301</u> and your passcode is <u>gel2YvoG</u> .                                             |
| Copyright <sup>®</sup> 2015 CitiPower and Powercor Australia   Terms and Conditions   Privacy Policy                                                    |

| Step 16 | This is your unique SPA reference number. If you click this link you will be taken to the SPA Guest Login Page.<br>Note: This reference number is used to login to the Guest Login Page, along with the passcode. |
|---------|-------------------------------------------------------------------------------------------------------------------------------------------------------------------------------------------------------------------|
| Step 17 | This is your unique passcode. If you click this link you will be taken<br>to the SPA Guest Login Page.<br>Note: This passcode is used to login to the Guest Login Page, along<br>with the reference number.       |

**Step 18** Select "OK" to be taken to the Guest Dashboard.