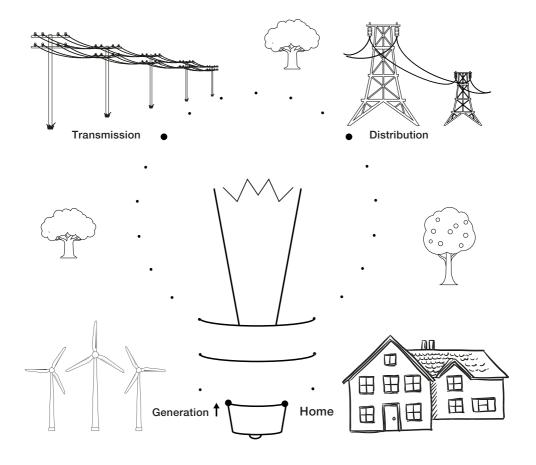

## Colour in the electricity supply chain

Find a way to light up your home by following the path connecting the electricity distribution chain in order from start to finish. How does electricity get from the generator to your home?

- **1. Generation:** Power stations generate electricity from primary sources such as coal, wind and sun.
- 3. Distribution: Carries electricity to its final destination, such as your home or business. Powerlines are often visible along the sides of roads, and sometimes they're underground.
- **2. Transmission:** Transmission networks move the electricity from the power stations to the distribution networks.
- **4. Homes:** Every building that uses electricity has a meter for measuring use and a switchboard for dividing the electricity up into circuits for each area of the building.