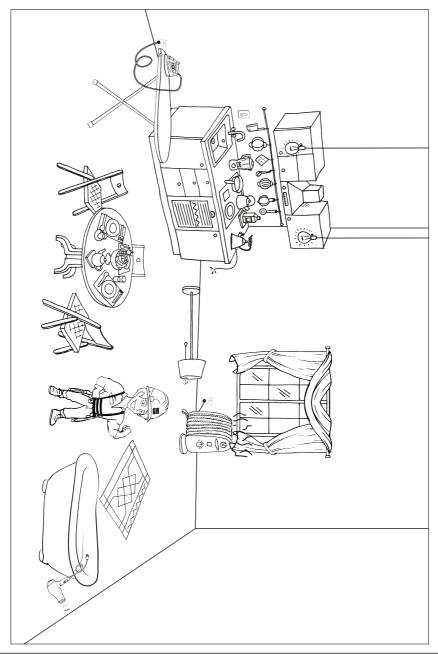

## Max and Pippa's Electricity Activity Book



# Follow the powerlines to help Max find his way to Mrs Smith's house to fix the electricity supply.



## Connect the numbers to see Pippa in the bucket she uses to check powerlines.



### One of these rooms is unsafe. Find the five electrical hazards.





# Find the names of things you'll see in an electricity network.



#### Find the names of things you'll see in an electricity network.

Poles Wires

Insulators

Liney

Fuse Cross arm Conductors Volts Circuit Electricity Grid Substation

## Colour in the electricity supply chain

Find a way to light up your home by following the path connecting the electricity distribution chain in order from start to finish. How does electricity get from the generator to your home?

- **1. Generation:** Power stations generate electricity from primary sources such as coal, wind and sun.
- 3. Distribution: Carries electricity to its final destination, such as your home or business. Powerlines are often visible along the sides of roads, and sometimes they're underground.
- **2. Transmission:** Transmiss