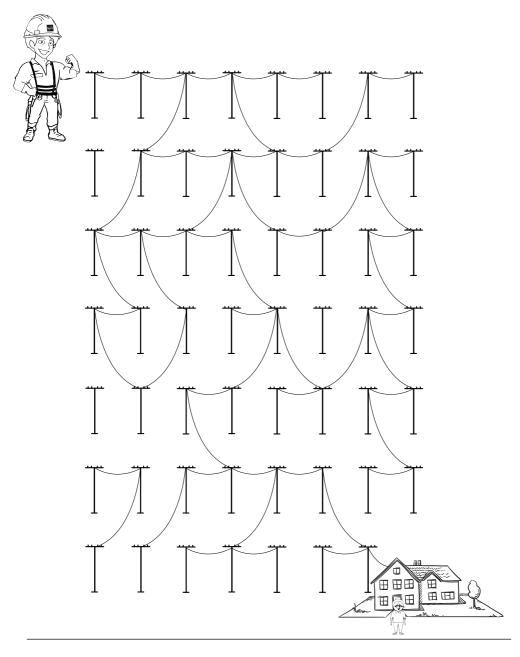

# Follow the powerlines to help Max find his way to Mrs Smith's house to fix the electricity supply.