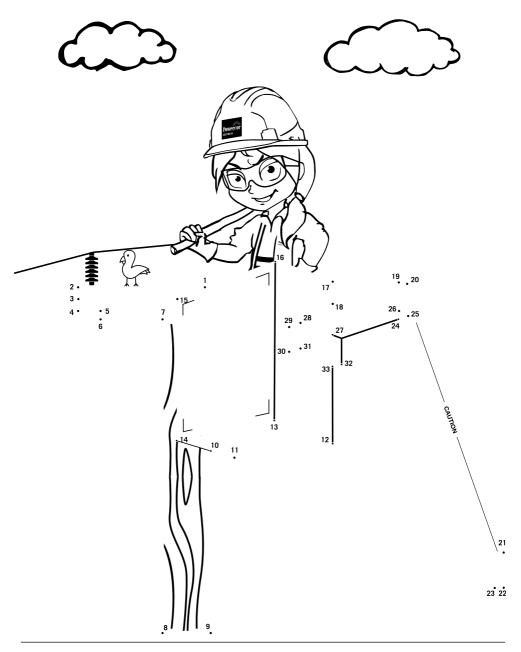

## Max and Pippa's Electricity Activity Book



# Follow the powerlines to help Max find his way to Mrs Smith's house to fix the electricity supply.



## Connect the numbers to see Pippa in the bucket she uses to check powerlines.



### One of these rooms is unsafe. Find the five electrical hazards.





# Find the names of things you'll see in an electricity network.



#### Find the names of things you'll see in an electricity network.

Poles Wires

Insulators

Liney

Fuse Cross arm Conductors Volts Circuit Electricity Grid Substation

## Colour in the electricity supply chain

Find a way to light up your home by following the path connecting the electricity distribution chain in order from start to finish. How does electricity get from the generator to your home?

- **1. Generation:** Power stations generate electricity from primary sources such as coal, wind and sun.
- 3. Distribution: Carries electricity to its final destination, such as your home or business. Powerlines are often visible along the sides of roa